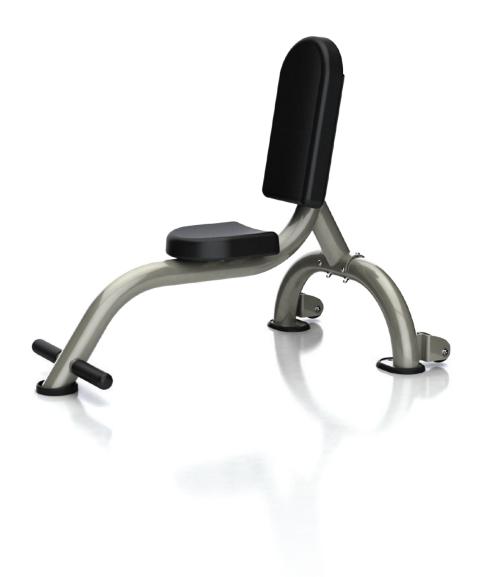

## 85° bench angle

Improves comfort and steadiness for overhead movements.

## Integrated Foot Supports

Increase stability.

## Integrated Wheels

For easy transport.

| TECH SPECS   |                    |
|--------------|--------------------|
| Dimensions   | 66"L x 24"W x 25"H |
| Total Weight | 84 lbs             |
|              |                    |