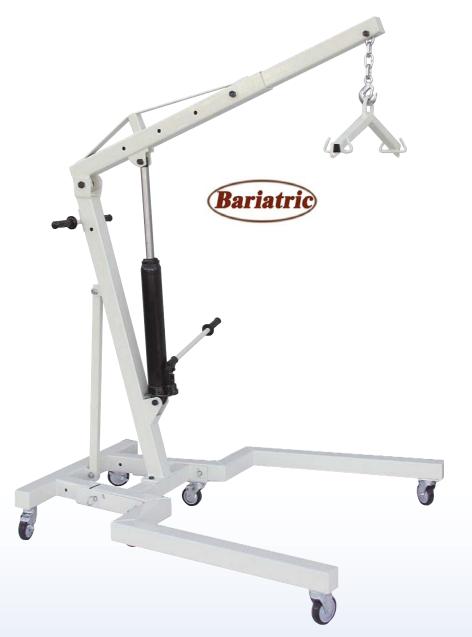

## Bariatric Patient Lifter Rhino P500

Heavy Duty Hydraulic Cylinder

- Deluxe patient lifter with powder coated carbon steel constructed frame with high stress areas reinforced.
- Heavy duty hydraulic cylinder.
- Adjustable base.
- 3" casters with parking locks.
- Weight limit: 1000 lbs.

| MODEL | SLING<br>HEIGHT | BASE<br>CLEARANCE | BASE<br>WIDTH | BASE<br>LENGTH | OVERALL<br>HEIGHT | WEIGHT<br>W/O SLING | PACKAGING |
|-------|-----------------|-------------------|---------------|----------------|-------------------|---------------------|-----------|
| P500  | 0" - 42"        | 5"                | 57"           | 58"            | 84" - 91"         | 150 lbs.            | 1 / CASE  |