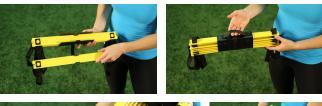

#### SIMPLE STORAGE

The Smart Organizer simplifies gathering and releasing of the ladder rungs and prevents tangling and knotting. Handle included for easy transport and storage.

## MORE THAN ONE 15FT LADDER?

Twist two organizers together for easy transportation and convenient storage.