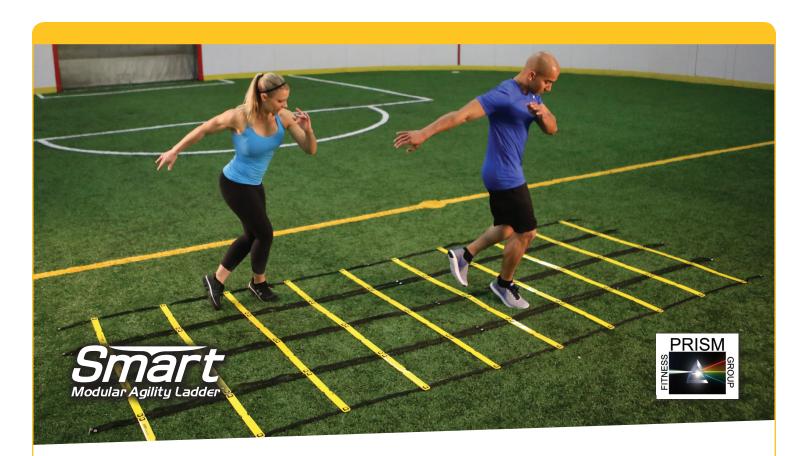

# MODULAR AGILITY LADDER

This versatile training tool features rung end connectors that enable coaches and athletes to build a modular network of ladder lengths and widths that work best for their sport or training need.

Snap ladders together for the desired length (to 30ft, 45ft or even 60ft) AND connect rungs together to add any number of rows!

## **CREATE VARIOUS PATTERNS**

Unlimited variations for drills and exercises... from double/triple lane ladders to obstacles, zig zag patterns, and a full grid!

- · Snap ends together for increased length
- Connect rungs for increased number of rows