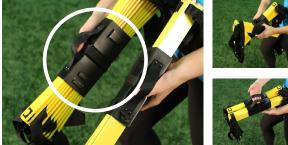

#### SIMPLE STORAGE

The Smart Organizer simplifies gathering and releasing of the ladder rungs and prevents tangling and knotting. Handle included for easy transport and storage.

## MORE THAN ONE 15FT LADDER?

Twist two organizers together for easy transportation and convenient storage.