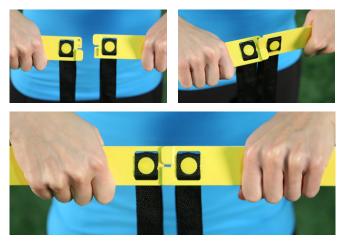

#### **CONNECT RUNGS = UNLIMITED ROWS**

Rung ends feature our new patented Quick Connect System allowing pattern combinations at a variety of widths. Simply twist and connect!

|                              | SKU         | MSRP  |
|------------------------------|-------------|-------|
| 15-ft Modular Agility Ladder | 400-110-100 | \$ 59 |