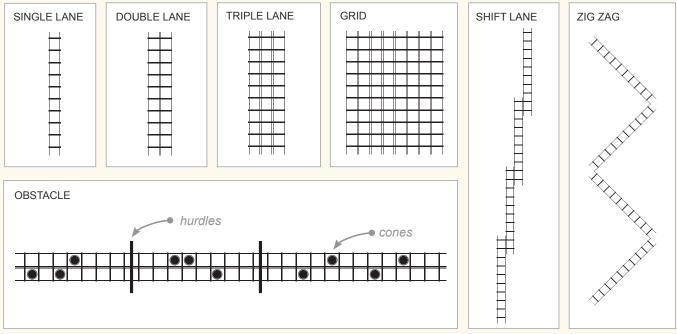

## **CREATE VARIOUS PATTERNS**

Unlimited variations for drills and exercises... from double/triple lane ladders to obstacles, zig zag patterns, and a full grid!

- · Snap ends together for increased length
- Connect rungs for increased number of rows