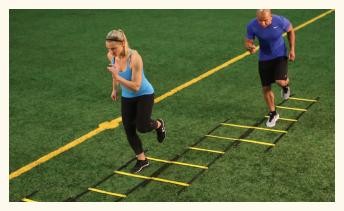

# MODULAR AGILITY LADDER

This versatile training tool features rung end connectors that enable coaches and athletes to build a modular network of ladder lengths and widths that work best for their sport or training need.

Snap ladders together for the desired length (to 30ft, 45ft or even 60ft) AND connect rungs together to add any number of rows!