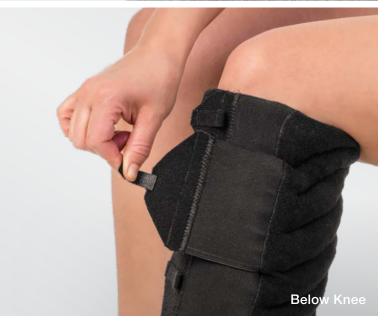

### TributeWrap<sup>™</sup> Below Knee

| Size       | Circumference (cm) |          | Length (cm)     |             | Ovientation | Itama Na |
|------------|--------------------|----------|-----------------|-------------|-------------|----------|
|            | Ankle (B)          | Calf (D) | Foot (A-Y*)     | Calf (Y*-D) | Orientation | Item No. |
| Small 2    | 04.00              | 30–36    | -<br>19–22<br>- | 40–44       | Left        | 7101709  |
|            | 24–30              |          |                 |             | Right       | 7101712  |
| Medium 27- | 07.00              | 33–41.5  |                 |             | Left        | 7101710  |
|            | 21–33              |          |                 |             | Right       | 7101713  |
| Large      | 30–36              | 36-45    |                 |             | Left        | 7101711  |
|            |                    |          |                 |             | Right       | 7101714  |