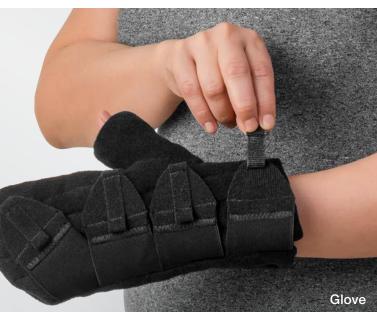

## TributeWrap™ Glove

| Cina   | Circumfer | rence (cm) | Orientation | Item No. |  |
|--------|-----------|------------|-------------|----------|--|
| Size   | Palm (B)  | Calf (C)   | Orientation |          |  |
| Small  | 16–20     | 16.5–21    | Left        | 7101702  |  |
|        |           | 10.5-21    | Right       | 7101705  |  |
| Medium | 18–22     | 17.5–22    | Left        | 7101703  |  |
|        |           | 17.5-22    | Right       | 7101706  |  |
| Large  | 20–24.5   | 18.5–23    | Left        | 7101704  |  |
|        | 20-24.5   | 10.5–23    | Right       | 7101707  |  |