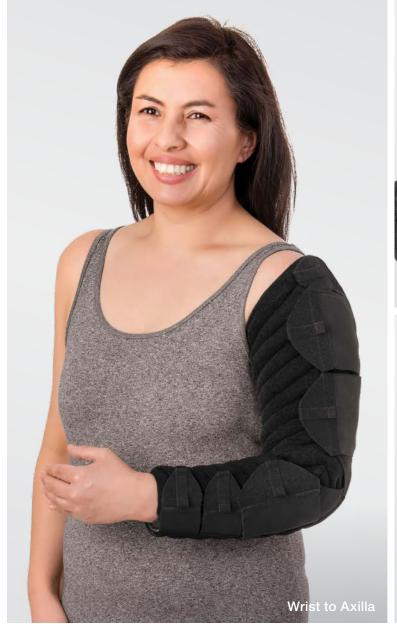

#### TributeWrap™ Wrist to Axilla

| Size         | Circumference (cm) |           |            | Arm Length | Orientation | Itama Na |
|--------------|--------------------|-----------|------------|------------|-------------|----------|
|              | Wrist (C)          | Elbow (E) | Axilla (G) | (C-G)      | Orientation | Item No. |
| Small 16-2   | 16 01              | 22–28     | 25–31      | 43–47      | Left        | 7101695  |
|              | 10-21              |           |            |            | Right       | 7101698  |
| Medium 17–22 | 17.00              | 26–32     | 30–37      |            | Left        | 7101696  |
|              | 17-22              |           |            |            | Right       | 7101699  |
| Large        | 18–23              | 30–36     | 35–44      |            | Left        | 7101697  |
|              |                    |           |            |            | Right       | 7101700  |