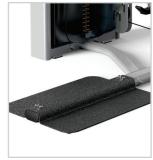

## FOOT PLATFORM WITH GRIP ASSIST

The foot platform is specifically designed to provide stability and prevent slips.

Mix and match a range of our two-in-one stations to make the most of your floor space while providing a complete strength training experience. Intuitive adjustment, incremental weight control and clearly illustrated placards make it easy for users of all ability levels to smoothly transition from one exercise to the next, while ergonomic design adds comfort to every workout.