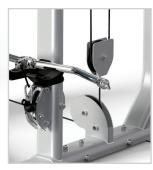

## **CABLE-DRIVEN DESIGN**

Adjustment-free, cable-driven design allows users to quickly switch between exercises.