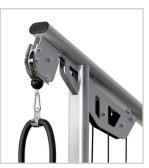

## **CABLE-DRIVEN DESIGN**

Adjustment-free, cable-driven design allows users to quickly switch between exercises.