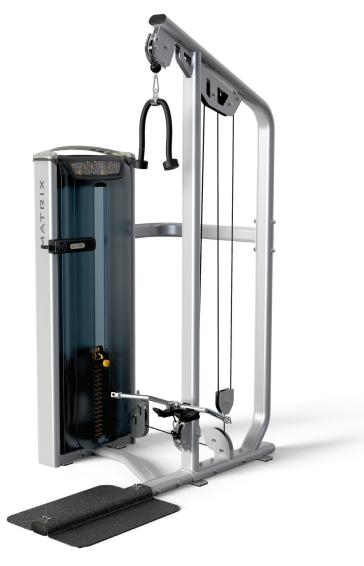

## VERSA SERIES





## **EXERCISE PLACARDS**

Placards offer color-coded illustrations to guide stretching and identify targeted muscle groups.



STAINLESS-STEEL CABLE GUIDES

Stainless-steel cable guides provide added protection for lasting durability.



## **CABLE-DRIVEN DESIGN**

Adjustment-free, cable-driven design allows users to quickly switch between exercises.



## FOOT PLATFORM WITH GRIP ASSIST

The foot platform is specifically designed to provide stability and prevent slips.

Mix and match a range of our two-in-one stations to make the most of your floor space while providing a complete strength training experience. Intuitive adjustment, incremental weight control and clearly illustrated placards make it easy for users of all ability levels to smoothly transition from one exercise to the nex