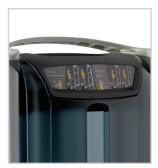

## **EXERCISE PLACARDS**

Placards offer color-coded illustrations to guide stretching and identify targeted muscle groups.

STAINLESS-STEEL CABLE GUIDES

Stainless-steel cable guides provide added protection for lasting durability.