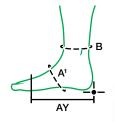

## ReadyWrap™ Foot SL

sold individually

| Size    | Circumference   |          | Length               |
|---------|-----------------|----------|----------------------|
|         | A <sup>1C</sup> | Bc       | AY <sup>L</sup>      |
| Regular |                 |          |                      |
| Small   | 21–24 cm        | 18–23 cm | -<br>- 16–19 cm<br>- |
| Medium  | 25-28 cm        | 20-28 cm |                      |
| Large   | 29-32 cm        | 25-33 cm |                      |
| X-Large | 33–36 cm        | 30-38 cm |                      |
| Long    |                 |          |                      |
| Small   | 21–24 cm        | 18–23 cm | -<br>- 19–22 cm<br>- |
| Medium  | 25–28 cm        | 20-28 cm |                      |
| Large   | 29-32 cm        | 25-33 cm |                      |
| X-Large | 33–36 cm        | 30-38 cm |                      |