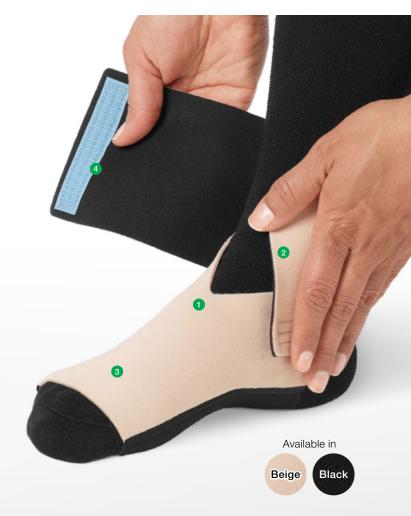

L&R USA INC.

3880 W Wheelhouse Road Milwaukee, WI 53208 USA Phone: 855-892-4140, 414-892-4140

Fax: 414-892-4150

Email: inquiries@us.LRmed.com

- 1 Easy to fit in a shoe with its slim, tubular design
- 2 Adjustable straps conform comfortably around the ankle
- 3 Low-stretch material provides therapeutic self-management
- 4 Easy to apply with its simple, color-coded strapping system