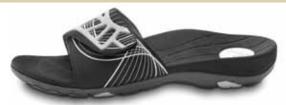

Vionic<sup>®</sup> Mojave. 🗘

Performance women's sandal with flexible leather uppers and two-tone webbing incorporates an elasticized toe ring plus hook-and-loop adjustable strap for a customized fit. Available in whole sizes only in medium/wide (B/C) width. Latex free.

|                |             | Women's   |
|----------------|-------------|-----------|
| Charcoal/Berry | Grey/Yellow | Shoe Size |
| 0815-96-162    | 0816-15-079 | 6         |
| 0815-96-170    | 0816-15-087 | 7         |
| 0815-96-188    | 0816-15-095 | 8         |
| 0815-96-204    | 0816-15-103 | 9         |
| 0815-96-212    | 0816-15-111 | 10        |