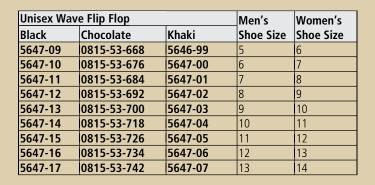

#### Vionic<sup>®</sup> Unisex Wave Flip Flops. ▲

The popular, iconic flip flop sandal from Vasyli features the built-in biomechanical Orthaheel footbed. The lightweight "heel" supports your patients' feet while helping to realign their lower legs and improve posture. Durable rubber outsole with wave-patterned tread helps improve traction. Latex free.

| ⚠ This product | contains natura | l rubber latex o | or dry | y natural | rubbe |
|----------------|-----------------|------------------|--------|-----------|-------|

Half sizes for men should go up a size (i.e. 10½ goes to 11) Half sizes for women should go down a size (i.e. 7½ goes to 7)