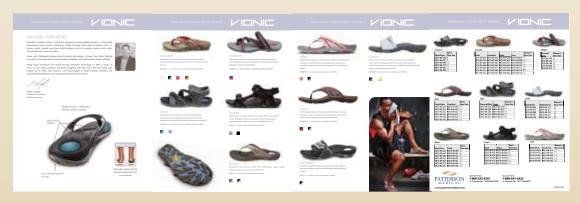

# Vionic<sup>®</sup> Sandals for Men

## The ideal motion control footwear for after-sport recovery.

Durable VIBRAM outsole for excellent traction on various surfaces. Biomechanically contoured, motion-control footbed made from triple-density EVA for stability in the rear foot and cushioning in the heel and forefoot. EVA midsole and VIBRAM outsole. Received APMA Seal of Acceptance.

#### Vionic® Bryce. 🗘

Performance men's toe post sandal with flexible leather uppers, padded jersey liner and a soft toe post for a comfortable fit. Available in whole sizes only, medium (D) width. Latex free.

#### Vionic® Base. 🗘

Provides the foundation for stable sports recovery. The slip-on, toe post sandal is built upon a triple-dense midsole, and features a pop of color etched in architectural detailing. Available in whole sizes only, medium (D) width. Latex free.

#### Vionic<sup>®</sup> Traverse. 🗘

This slide-on, adjustable sandal crosses conventional boundaries to provide the comfort, support and stability demanded by athletes of all levels. Available in whole sizes only, medium (D) width. Black/Silver only. Latex free.

# Vionic<sup>®</sup> Sandals for Women

#### Vionic® Cascade. 1

Performance women's toe post sandal with soft leather uppers, padded jersey liner with bungee strap overlay and a soft nylon webbing toe post. Available in whole sizes only in medium/wide (B/C) width. Latex free.

Vionic<sup>®</sup> Mojave. 🗘

Performance women's sandal with flexible leather uppers and two-tone webbing incorporates an elasticized toe ring plus hook-and-loop adjustable strap for a customized fit. Available in whole sizes only in medium/wide (B/C) width. Latex free.

Performance women's back-strap sandal with flexible leather uppers and two-tone webbing incorporates hook-and-loop adjustable strap in both the forefoot and midfoot. The design offers a customized fit. Available in whole sizes only in medium/wide (B/C) width. Latex free.

#### Vionic® Atlas. A

Athletic style and support have evolved into the Atlas, the ideal toe post sandal for recovery after sports or a long day on foot. Features built-in orthotic footbed and dual density midsole for support and comfort. Available in whole sizes only in medium (B) width. Latex free.

#### Vionic<sup>®</sup> Sprint. **A**

Sprint to recovery with ease in this slip-on, after-sports sandal. With a pop of color for shelf appeal and femininity, plus medial side gore for individualized comfort and a triple-dense midsole, it rewards the foot with support and stability at every finish line. Available in whole sizes only in medium (B) width. Latex free.