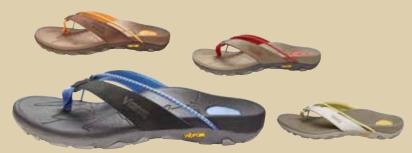

# Vionic<sup>®</sup> Sandals for Men

## The ideal motion control footwear for after-sport recovery.

Durable VIBRAM outsole for excellent traction on various surfaces. Biomechanically contoured, motion-control footbed made from triple-density EVA for stability in the rear foot and cushioning in the heel and forefoot. EVA midsole and VIBRAM outsole. Received APMA Seal of Acceptance.