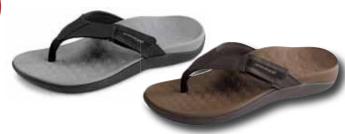

#### Vionic® Ryder. 🗘

A classic flip flop sandal with built-in orthotic support and added adjustability. Ryder also features a padded jersey-lined upper and a soft nylon webbing toe post for even greater comfort. Available in Men's whole sizes in two classic colors. Latex free.

#### Vionic<sup>®</sup> Unisex Wave Flip Flops. ▲

The popular, iconic flip flop sandal from Vasyli features the built-in biomechanical Orthaheel footbed. The lightweight "heel" supports your patients' feet while helping to realign their lower legs and improve posture. Durable rubber outsole with wave-patterned tread helps improve traction. Latex free.