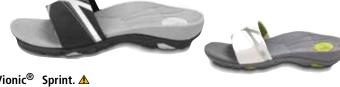

#### Vionic<sup>®</sup> Sprint. **A**

Sprint to recovery with ease in this slip-on, after-sports sandal. With a pop of color for shelf appeal and femininity, plus medial side gore for individualized comfort and a triple-dense midsole, it rewards the foot with support and stability at every finish line. Available in whole sizes only in medium (B) width. Latex free.

| Black/Silver | White/Citron | Women's Shoe Size |
|--------------|--------------|-------------------|
| 0815-96-063  | 0815-96-113  | 6                 |
| 0815-96-071  | 0815-96-121  | 7                 |
| 0815-96-089  | 0815-96-139  | 8                 |
| 0815-96-097  | 0815-96-147  | 9                 |
| 0815-96-105  | 0815-96-154  | 10                |