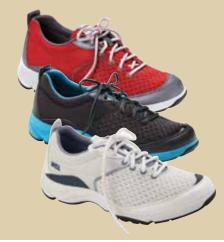

#### Vionic® Rhythm.

This lightweight fitness walker with breathable mesh keeps you moving in comfort and style. Features our biomechanical orthotic technology, supportive midsole brace and durable rubber outsole with flex groves. Available in whole and half sizes (except sizes 10 and 11); medium (B) width only. Latex free.

| Black/Teal  | White/Blue  | Red/Grey    | Women's Shoe Size |
|-------------|-------------|-------------|-------------------|
| 0816-18-370 | 0816-18-479 | 0816-28-825 | 6                 |
| 0816-18-388 | 0816-18-487 | 0816-28-833 | 6.5               |
| 0816-18-396 | 0816-18-495 | 0816-28-841 | 7                 |
| 0816-18-404 | 0816-18-503 | 0816-28-858 | 7.5               |
| 0816-18-412 | 0816-18-511 | 0816-28-866 | 8                 |
| 0816-18-420 | 0816-18-529 | 0816-28-874 | 8.5               |
| 0816-18-438 | 0816-18-537 | 0816-28-882 | 9                 |
| 0816-18-446 | 0816-18-545 | 0816-28-890 | 9.5               |
| 0816-18-453 | 0816-18-552 | 0816-28-916 | 10                |
| 0816-18-461 | 0816-18-560 | 0816-28-924 | 11                |