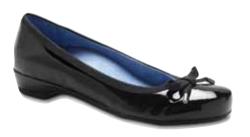

**Vionic® Olivia.** This ballet flat dances circles around all others. The richly textured man-made uppers are complete with contrast lining and a pretty little bow across the toe. Olivia may look dainty, but she's perfectly constructed to provide support. Available in whole and half sizes (except sizes 10 and 11); medium (B) width only. Latex free.

| Black Patent | Women's Shoe Size |
|--------------|-------------------|
| 0816-18-172  | 6                 |
| 0816-18-180  | 6.5               |
| 0816-18-198  | 7                 |
| 0816-18-206  | 7.5               |
| 0816-18-214  | 8                 |

| Black Patent | Women's Shoe Size |
|--------------|-------------------|
| 0816-18-222  | 8.5               |
| 0816-18-230  | 9                 |
| 0816-18-248  | 9.5               |
| 0816-18-255  | 10                |
| 0816-18-263  | 11                |