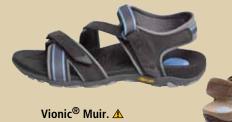

# Vionic<sup>®</sup> Sandals for Men

## The ideal motion control footwear for after-sport recovery.

Durable VIBRAM outsole for excellent traction on various surfaces. Biomechanically contoured, motion-control footbed made from triple-density EVA for stability in the rear foot and cushioning in the heel and forefoot. EVA midsole and VIBRAM outsole. Received APMA Seal of Acceptance.