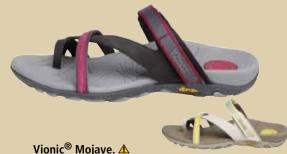

Vionic<sup>®</sup> Mojave. 🗘

Performance women's sandal with flexible leather uppers and two-tone webbing incorporates an elasticized toe ring plus hook-and-loop adjustable strap for a customized fit. Available in whole sizes only in medium/wide (B/C) width. Latex free.

|                |             | Women's   |
|----------------|-------------|-----------|
| Charcoal/Berry | Grey/Yellow | Shoe Size |
| 0815-96-162    | 0816-15-079 | 6         |
| 0815-96-170    | 0816-15-087 | 7         |
| 0815-96-188    | 0816-15-095 | 8         |
| 0815-96-204    | 0816-15-103 | 9         |
| 0815-96-212    | 0816-15-111 | 10        |