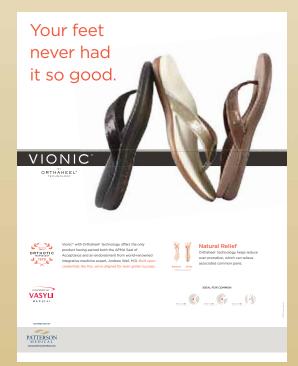

# VASYLI® MEDICAL & VIONIC®

HELP RESTORE NATURAL FOOT FUNCTION WITH VASYLI ORTHOTICS & VIONIC FOOTWEAR

Patterson Medical **EXCLUSIVE** 

# Orthotics — A Natural Relief

Natural Relief.

### Footwear & orthotics help restore natural foot function and well-being with every step.

Our feet were designed to walk on soft, natural surfaces like soil and sand. Yet today we spend most of our time standing, walking and running on unnatural, hard surfaces.

## Natural Relief