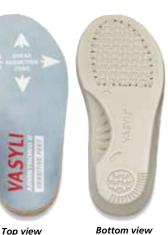

# B A C

Top view Bottom view

- The heat moldable high density shell (A) extends through the lateral aspect of the fore foot assisting in locking up the mid tarsal joint enhancing the propulsive phase of gait
- The PU fore foot (B) provides both comfort and function
- The 1st ray plantarflex zone (C) facilitates fore foot stability and Hallux dorsiflexion
- The PU shock dot in the heel (D) assists in attenuating heel strike forces