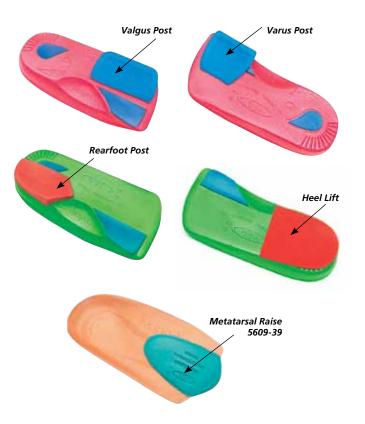

#### **Vasyli® Orthotic Wedges and Additions**

A full range of self-adhesive Vasyli orthotic wedges and additions have been designed to assist in creating a better position for the foot structure. The fact is all feet are not the same and often there's a need to modify the orthotic for specific problems that require extra biomechanical control. Package of 10. Latex free.

5609-39 Metatarsal Raise, pkg. of 10

|            | Wedges     |            |        |
|------------|------------|------------|--------|
| Fore       | foot       | Rearfoot   |        |
| Valgus     | Varus      | Varus      | Degree |
| -          | 5609-37-01 | 5609-35-01 | 2      |
| 5609-36-01 | 5609-37-02 | 5609-35-02 | 4      |
| 5609-36-02 | 5609-37-03 | <b> -</b>  | 6      |

|            | Heel Lift  |            |      |
|------------|------------|------------|------|
| Small      | Medium     | Large      | Lift |
| 5609-38-01 | 5609-38-04 | 5609-38-07 | 4 mm |
| 5609-38-02 | 5609-38-05 | 5609-38-08 | 6 mm |
| 5609-38-03 | 5609-38-06 | 5609-38-09 | 8 mm |

**Mixed Addition Pack.** This set provides you with a sampling of the Vasyli additions. Includes 1 pair of heel lifts, forefoot varus, rearfoot varus, forefoot valgus and metatarsal raisers. † 5629-95