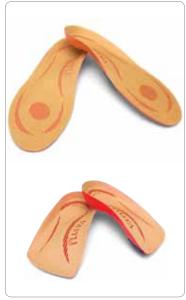

#### Vasyli®+McPoil Tissue Stress Relief Orthotic

During activity, a certain degree of foot pronation is necessary for normal lower extremity mobility. To accommodate for this individual specific degree of "normal" foot pronation and simultaneously prevent over pronation, the Vasyli McPoil Tissue Stress Relief Orthotic incorporates a dual density design that achieves both functional control and excellent compliance. The dual-density, total arch contact principle of the Vasyli McPoil foot orthotic design is applicable in the treatment regimes of both athletes and non-athletes with lower extremity conditions such as: anterior knee pain, medial tibial stress syndrome, posterior tibialis tendinopathy, chronic plantar heel pain ("plantar fasciitis/fasciosis"), general arch pain, and mid-foot pain.