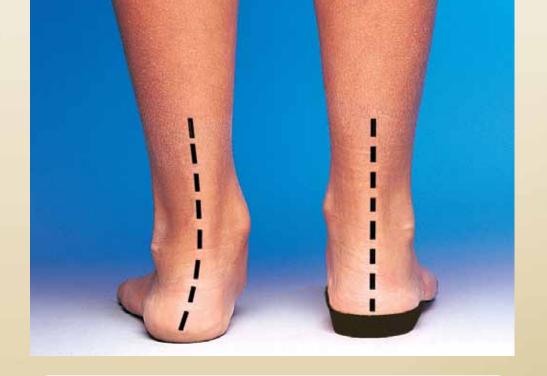

#### **Natural relief**

Before (left) After (right)

Clinical research supports Vasyli Medical's success in restoring the foot's natural (neutral) alignment, enabling the feet, ankles and legs to function dynamically as they were intended. The unique orthotic is built into our entire collection of footwear.

# Orthotics - A Natural Cure...

It is estimated that the majority of the population over pronates due to the hard, flat unnatural surfaces we walk on daily.

Over pronation often disrupts normal knee function and hip alignment and increases forces on the lower back muscles.

These biomechanical deficiencies are common in all types of patients from children to the elderly, from top athletes to people with a sedentary lifestyle.

By realigning the lower limb to its natural angle Vasyli<sup>®</sup> orthotics ensure correct foot function and help relieve common biomechanical complaints.