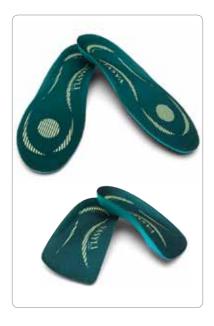

# Vasyli Signature Orthotics — Signature Series

The Vasyli Think Tank<sup>™</sup> is at the very heart of Vasyli.

#### Vasyli®+Dananberg 1st Ray Orthotic

#### Treating 1st Ray Function Just Got Easier!

Developed with podiatrist Howard Dananberg, renowned as a world leader in concepts relating to 1st ray function, the Vasyli Dananberg orthotic is a fast and simple alternative to a 1st Ray cutout. The 2 removable plugs allow you to customize the orthotic to assist in maximizing 1st ray function. In addition, this orthotic is also heat moldable to personalize the rearfoot control. Sold as pairs. Latex free.