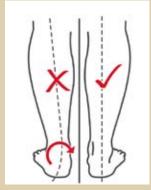

#### **Natural relief**

Before (left) After (right)

Clinical research supports Vasyli Medical's success in restoring the foot's natural (neutral) alignment, enabling the feet, ankles and legs to function dynamically as they were intended. The unique orthotic is built into our entire collection of footwear.

# Orthotics - A Natural Cure...

It is estimated that the majority of the population over pronates due to the hard, flat unnatural surfaces we walk on daily.

Over pronation often disrupts normal knee function and hip alignment and increases forces on the lower back muscles.

These biomechanical deficiencies are common in all types of patients from children to the elderly, from top athletes to people with a sedentary lifestyle.

By realigning the lower limb to its natural angle Vasyli<sup>®</sup> orthotics ensure correct foot function and help relieve common biomechanical complaints.