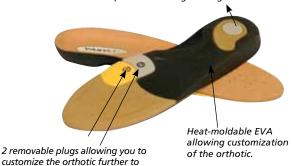

#### Vasyli®+Dananberg 1st Ray Orthotic

#### Treating 1st Ray Function Just Got Easier!

Developed with podiatrist Howard Dananberg, renowned as a world leader in concepts relating to 1st ray function, the Vasyli Dananberg orthotic is a fast and simple alternative to a 1st Ray cutout. The 2 removable plugs allow you to customize the orthotic to assist in maximizing 1st ray function. In addition, this orthotic is also heat moldable to personalize the rearfoot control. Sold as pairs. Latex free.