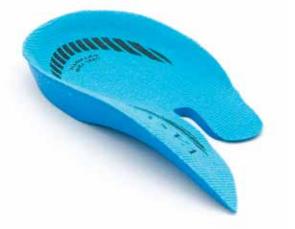

# Vasyli Signature Orthotics — Signature Series

The Vasyli Think Tank<sup>™</sup> is at the very heart of Vasyli.

#### Vasyli®+Dananberg 1st Ray Orthotic

#### Treating 1st Ray Function Just Got Easier!

Developed with podiatrist Howard Dananberg, renowned as a world leader in concepts relating to 1st ray function, the Vasyli Dananberg orthotic is a fast and simple alternative to a 1st Ray cutout. The 2 removable plugs allow you to customize the orthotic to assist in maximizing 1st ray function. In addition, this orthotic is also heat moldable to personalize the rearfoot control. Sold as pairs. Latex free.