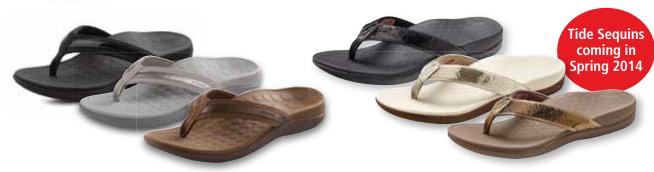

# Vionic<sup>®</sup> Footwear

# VIONIC

## Natural Relief

#### Vionic® Tide II. 🗘

Fun and comfortable, the favorite Tide flip flop sandal makes it easy to support your feet and add color to your wardrobe as the weather warms up. Available in Women's whole sizes in three fashionable colors! Latex free.

# Vionic® Tide Sequins Sandal. ▲ The icon of Orthaheel® technology is

The icon of Orthaheel® technology is now offered with a sequined upper and a subtle dot design on the footbed for traction. Geometric patterned tread on the outsole. Women's medium/wide width, whole sizes only. Latex free.