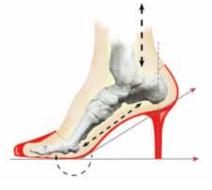

#### Vasyli®+McConnell Slimfit High Heel Orthotic

#### Fitting orthotics into women's high heels and sandals is now much easier

Developed with physical therapist Jenny McConnell, renowned as a world leader in treatment of the lower limb and taping techniques. With a new slimmer profile and enhanced metatarsal support, the new Vasyli McConnell slimfit device "disappears" under the foot making it the perfect solution for hard-to-fit footwear.