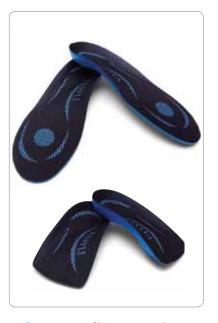

#### Vasyli®+Hoke Supination Control Orthotic

By utilizing a triplanar (three dimensional) perspective to normalize foot biomechanics, this orthotic effectively addresses forefoot valgus, plantarflexed 1st ray and forefoot equinus. The excessive supinator typically has:

- In the Sagittal Plane, a forefoot equinus frequently accompanied by a plantarflexed 1st ray
- In the Frontal Plane, a forefoot valgus
- In the Transverse Plane, a forefoot adductus with a prominent fifth metatarsal base. The Vasvli Hoke device integrates triplanar features to address each of these anatomical considerations.