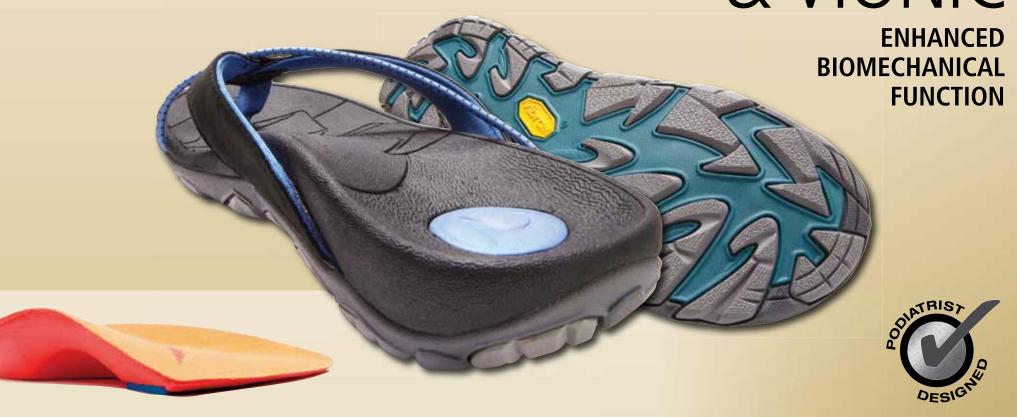

# VASYLI® MEDICAL & VIONIC®

HELP RESTORE NATURAL FOOT FUNCTION WITH VASYLI ORTHOTICS & VIONIC FOOTWEAR

Patterson Medical **EXCLUSIVE** 

### Footwear & orthotics help restore natural foot function and well-being with every step.

Our feet were designed to walk on soft, natural surfaces like soil and sand. Yet today we spend most of our time standing, walking and running on unnatural, hard surfaces.

# Vionic<sup>®</sup> Sandals for Men

## The ideal motion control footwear for after-sport recovery.

Durable VIBRAM outsole for excellent traction on various surfaces. Biomechanically contoured, motion-control footbed made from triple-density EVA for stability in the rear foot and cushioning in the heel and forefoot. EVA midsole and VIBRAM outsole. Received APMA Seal of Acceptance.