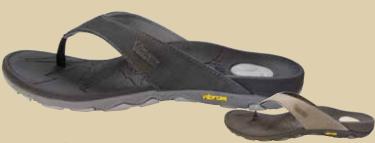

#### Vionic® Base. 🗘

Provides the foundation for stable sports recovery. The slip-on, toe post sandal is built upon a triple-dense midsole, and features a pop of color etched in architectural detailing. Available in whole sizes only, medium (D) width. Latex free.

| Black/Silver | Choc/Red    | Men's Shoe Size |
|--------------|-------------|-----------------|
| 0815-96-329  | 0815-96-386 | 8               |
| 0815-96-337  | 0815-96-394 | 9               |
| 0815-96-345  | 0815-96-402 | 10              |
| 0815-96-352  | 0815-96-410 | 11              |
| 0815-96-360  | 0815-96-428 | 12              |
| 0815-96-378  | 0815-96-436 | 13              |

⚠ This product contains natural rubber latex or dry natural rubber.