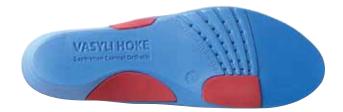

#### Vasyli®+Hoke Supination Control Orthotic

By utilizing a triplanar (three dimensional) perspective to normalize foot biomechanics, this orthotic effectively addresses forefoot valgus, plantarflexed 1st ray and forefoot equinus. The excessive supinator typically has:

- In the Sagittal Plane, a forefoot equinus frequently accompanied by a plantarflexed 1st ray
- In the Frontal Plane, a forefoot valgus
- In the Transverse Plane, a forefoot adductus with a prominent fifth metatarsal base. The Vasvli Hoke device integrates triplanar features to address each of these anatomical considerations.

| Item No.    | Size | Men's Shoe Size | Women's Shoe Size |
|-------------|------|-----------------|-------------------|
| 0816-09-957 | XS   | 3½ – 5          | 4½ – 6            |
| 0816-09-965 | S    | 5½ – 7          | 6½ – 8            |
| 0816-09-973 | М    | 7½ – 9          | 8½ – 10           |
| 0816-09-981 | L    | 9½ – 11         | 10½ – 12          |
| 0816-09-999 | XL   | 11½ – 13        | N/A               |