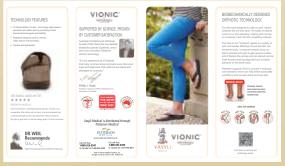

#### **Natural relief**

Before (left) After (right)

Clinical research supports Vasyli Medical's success in restoring the foot's natural (neutral) alignment, enabling the feet, ankles and legs to function dynamically as they were intended. The unique orthotic is built into our entire collection of footwear.

# Orthotics - A Natural Cure...

It is estimated that the majority of the population over pronates due to the hard, flat unnatural surfaces we walk on daily.

Over pronation often disrupts normal knee function and hip alignment and increases forces on the lower back muscles.

These biomechanical deficiencies are common in all types of patients from children to the elderly, from top athletes to people with a sedentary lifestyle.

By realigning the lower limb to its natural angle Vasyli<sup>®</sup> orthotics ensure correct foot function and help relieve common biomechanical complaints.

In combination with the practitioner's regular treatment regime, orthotics are usually successful in alleviating chronic pains.

the Problem...

#### Ideal for:

- Plantar Fasciitis
- Metatarsalgia
- Tired/Aching Legs
- Lower Back Pain
- Ilio-tibial Band Syndrome

the Cure

- Achilles Tendonitis
- Hallux Abducto Valgus
- Patello Femoral Pain
- Tibial Stress Syndrome