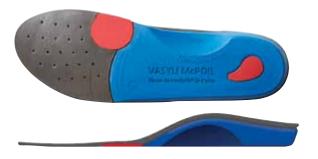

#### Vasyli®+McPoil Tissue Stress Relief Orthotic

During activity, a certain degree of foot pronation is necessary for normal lower extremity mobility. To accommodate for this individual specific degree of "normal" foot pronation and simultaneously prevent over pronation, the Vasyli McPoil Tissue Stress Relief Orthotic incorporates a dual density design that achieves both functional control and excellent compliance. The dual-density, total arch contact principle of the Vasyli McPoil foot orthotic design is applicable in the treatment regimes of both athletes and non-athletes with lower extremity conditions such as: anterior knee pain, medial tibial stress syndrome, posterior tibialis tendinopathy, chronic plantar heel pain ("plantar fasciitis/fasciosis"), general arch pain, and mid-foot pain.

| Item No.    | Size | Men's Shoe Size | Women's Shoe Size |
|-------------|------|-----------------|-------------------|
| 0816-10-005 | XS   | 3½ – 5          | 4½ - 6            |
| 0816-10-013 | S    | 5½ – 7          | 6½ – 8            |
| 0816-10-021 | М    | 7½ – 9          | 8½ – 10           |
| 0816-10-039 | L    | 9½ – 11         | 10½ – 12          |
| 0816-10-047 | XL   | 11½ – 13        | N/A               |