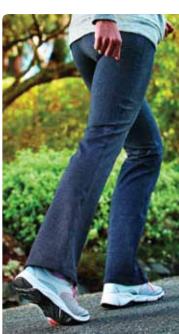

### Footwear & orthotics help restore natural foot function and well-being with every step.

Our feet were designed to walk on soft, natural surfaces like soil and sand. Yet today we spend most of our time standing, walking and running on unnatural, hard surfaces.

#### **Natural relief**

Before (left) After (right)

Clinical research supports Vasyli Medical's success in restoring the foot's natural (neutral) alignment, enabling the feet, ankles and legs to function dynamically as they were intended. The unique orthotic is built into our entire collection of footwear.

# Orthotics - A Natural Cure...

It is estimated that the majority of the population over pronates due to the hard, flat unnatural surfaces we walk on daily.

Over pronation often disrupts normal knee function and hip alignment and increases forces on the lower back muscles.