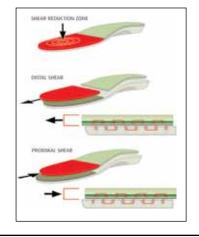

#### Vasyli®+Armstrong II Sensitive Feet Orthotic

Whether you are dealing with an insensate foot, a hyper-sensitive foot type, or a diabetic foot, reducing pressure and shear forces should be playing a significant roll in your patients orthotic treatment regime.

Developed with podiatrist David Armstrong, renowned as a world leader in diabetic foot care, the Vasyli Armstrong II is the most advanced foot orthotic in its class. Featuring patented Glidesoft technology; the dorsal surface of the Vasyli-Armstrong II orthotic moves with the plantar surface of the foot dramatically reducing shear/frictional forces. This in-turn assists in the reduction of skin lesions and the potential for infection/ulceration.

The VAII is re-inventing the way leading health professionals care for sensitive feet! Ideal for the diabetic foot, patients suffering from rheumatoid arthritis or plantar fat pad atrophy causing painful sensitivity issues. This orthotic offers a clinically validated and scientifically tested shear and pressure reduction solution. Customize by using a standard heat gun and/or adding Vasyli postings. Sold as pairs. Latex free.