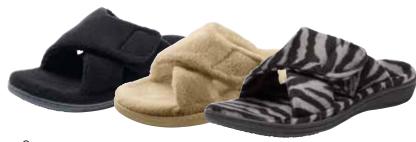

#### Vionic<sup>®</sup> Relax Women's Slippers ▲.

Soft and comfy women's slipper with terry uppers and hook-and-loop adjustable straps. This style can be worn year-round for much-needed support around the house. Fabric-covered TPR outsole with wave-pattern tread designed for indoor use. Built into the slipper is our award-winning biomechanical orthotic footbed which supports your feet and helps realign the lower legs—improving posture and balance. EcoFresh® antibacterial, odor-reducing footbed and linings. Latex free.

| Black       | Tan         | Zebra       | Women's Shoe Size |
|-------------|-------------|-------------|-------------------|
| 0815-80-588 | 0815-48-833 | 0816-17-455 | 6                 |
| 0815-80-596 | 0815-48-841 | 0816-17-471 | 7                 |
| 0815-80-604 | 0815-48-858 | 0816-17-489 | 8                 |
| 0815-80-612 | 0815-48-866 | 0816-17-497 | 9                 |
| 0815-80-620 | 0815-48-874 | 0816-17-505 | 10                |