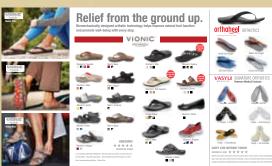

# Vionic<sup>®</sup> Footwear

#### Vionic® Tide II. 🗘

Fun and comfortable, the favorite Tide flip flop sandal makes it easy to support your feet and add color to your wardrobe as the weather warms up. Available in Women's whole sizes in three fashionable colors! Latex free.

# Vionic® Tide Sequins Sandal. ▲ The icon of Orthaheel® technology is

The icon of Orthaheel® technology is now offered with a sequined upper and a subtle dot design on the footbed for traction. Geometric patterned tread on the outsole. Women's medium/wide width, whole sizes only. Latex free.

#### Vionic® Ryder. 🗘

A classic flip flop sandal with built-in orthotic support and added adjustability. Ryder also features a padded jersey-lined upper and a soft nylon webbing toe post for even greater comfort. Available in Men's whole sizes in two classic colors. Latex free.

#### Vionic<sup>®</sup> Unisex Wave Flip Flops. ▲

The popular, iconic flip flop sandal from Vasyli features the built-in biomechanical Orthaheel footbed. The lightweight "heel" supports your patients' feet while helping to realign their lower legs and improve posture. Durable rubber outsole with wave-patterned tread helps improve traction. Latex free.

# Built-in orthotic support provides relief from common foot, ankle and knee pain