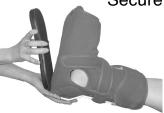

Place the heel portion of the Secure Stick Sole to the heel of the FootHold and firmly press the sole into place within the reference line. To remove, peel the sole away beginning at the heel.

Products can be hand washed or spot cleaned and air dried.