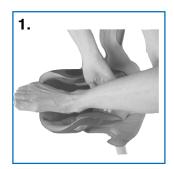

#### Placing Foot in FootHold and FootHold Plus

Gently flex the knee and place the leg and foot in the FootHold.

For FootHold

Toes should be at least 1/2 inch from the end of the insole.

Bring the foot and

leg straps around for a comfortable secure fit.

Cross the lower leg straps and secure.

Extra cushioning protects toe from bed sheeting and patient-induced injuries.