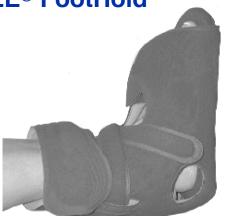

# **WAFFLE® FootHold™**

## WAFFLE® FootHold™ Plus

Check and make sure the Ankle Wings are pointed downward.