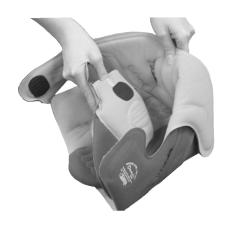

#### Placing Foot in FootHold and FootHold Plus

Gently flex the knee and place the leg and foot in the FootHold.

For FootHold

Toes should be at least 1/2 inch from the end of the insole.

Bring the foot and

leg straps around for a comfortable secure fit.

Cross the lower leg straps and secure.

Extra cushioning protects toe from bed sheeting and patient-induced injuries.