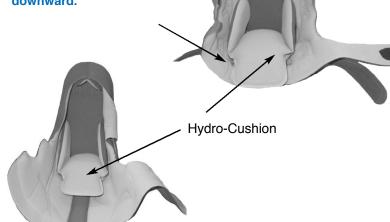

## WAFFLE® FootHold™ Plus

Check and make sure the Ankle Wings are pointed downward.

### 2. Adjusting the Hydro-Cushion®

To change the Hydro-Cushion's position, pull it away from the FootHold and secure back in the desired position with the VELCRO backing.