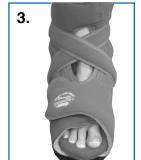

leg straps around for a comfortable secure fit.

Cross the lower leg straps and secure.

Extra cushioning protects toe from bed sheeting and patient-induced injuries.