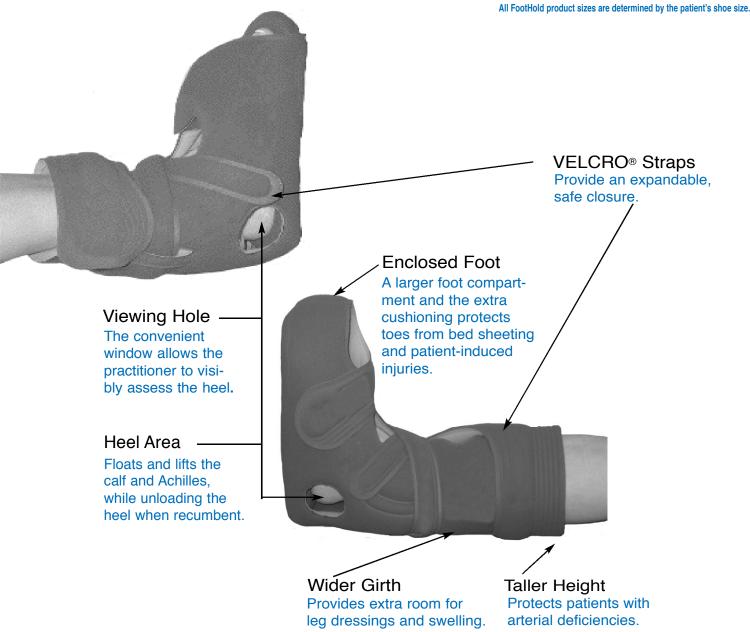

#### Placing Foot in FootHold and FootHold Plus

Gently flex the knee and place the leg and foot in the FootHold.

For FootHold

Toes should be at least 1/2 inch from the end of the insole.

Bring the foot and

leg straps around for a comfortable secure fit.

Cross the lower leg straps and secure.

Extra cushioning protects toe from bed sheeting and patient-induced injuries.