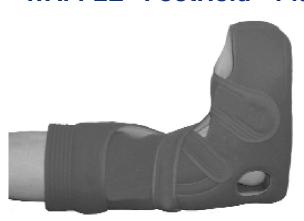

#### Placing Foot in FootHold and FootHold Plus

Gently flex the knee and place the leg and foot in the FootHold.

For FootHold

Toes should be at least 1/2 inch from the end of the insole.

Bring the foot and

leg straps around for a comfortable secure fit.

Cross the lower leg straps and secure.

Extra cushioning protects toe from bed sheeting and patient-induced injuries.